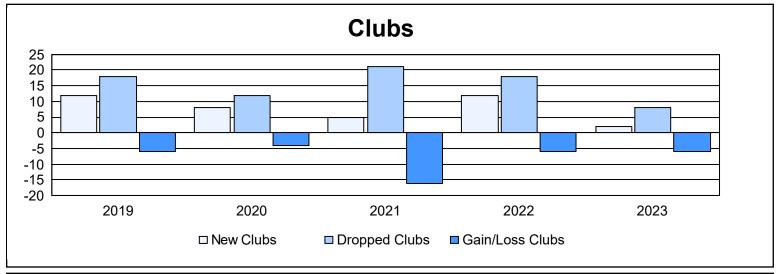

| Year      | New<br>Clubs | Dropped<br>Clubs | Gain/<br>Loss<br>Clubs | New<br>Members | Charter<br>Members | Reinstate<br>Members | Transfer<br>Members | Total<br>Member<br>Added | Total<br>Members<br>Dropped | Gain/<br>Loss<br>Members |
|-----------|--------------|------------------|------------------------|----------------|--------------------|----------------------|---------------------|--------------------------|-----------------------------|--------------------------|
| 2018-2019 | 12           | 18               | -6                     | 625            | 343                | 31                   | 62                  | 1,061                    | 1,160                       | -99                      |
| 2019-2020 | 8            | 12               | -4                     | 557            | 280                | 57                   | 32                  | 926                      | 994                         | -68                      |
| 2020-2021 | 5            | 21               | -16                    | 488            | 183                | 87                   | 47                  | 805                      | 1,264                       | -459                     |
| 2021-2022 | 12           | 18               | -6                     | 842            | 364                | 40                   | 91                  | 1,337                    | 1,101                       | 236                      |
| 2022-2023 | 2            | 8                | -6                     | 485            | 103                | 41                   | 50                  | 679                      | 952                         | -273                     |
| Average   | 8            | 15               | -8                     | 599            | 255                | 51                   | 56                  | 962                      | 1,094                       | -133                     |